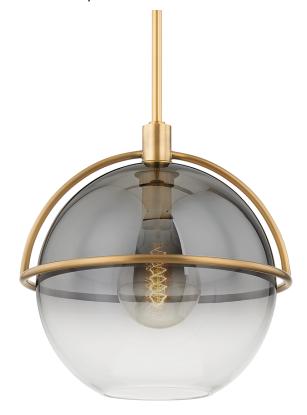

## F9416-PBR

A smoked plated glass globe is suspended in a Patina Brass frame, taking a familiar pendant silhouette to the next level. The glass has a stunning, almost two-tone appearance when lit and contrasts beautifully with the brass finish for a luxurious, refined look that is extremely usable. Hang in multiples or alone in smaller spaces—two different sizes suit a variety of locations.

## **PATINA BRASS**

Coastal Suitable Finish (EPM): No

#### **DIMENSIONS**

Height: 16.5"

Width/Diameter: 15.75" Minimum Height: 23" Maximum Height: 65" Canopy/Backplate: 5"

Hanging Type: 1-6" / 2-12" / 1-18" Stems

Product Weight: 8.8lb

Canopy/Backplate Shape: Round Sloped Ceiling Compatible: Yes

#### Shade

Shade 1: Glass

Shade 1 Finish: Plated Smoke Shade 1 Top Width: 14" Shade 1 Height: 13.5"