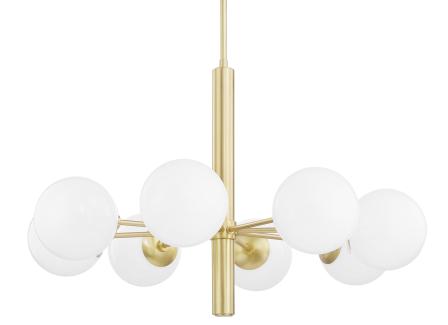

# STELLA H105808-AGB

Globe lighting that's truly global. This go-anywhere, frosted-glass ceiling light brings universal design to any room in the house. Available in aged brass, old bronze and polished nickel, Stella gives mid-century modern a fresh makeover with her sleek curves and endless style.

# DIMENSIONS

Height: 23" Width/Diameter: 36" Minimum Height: 26.75" Maximum Height: 62.75" Canopy/Backplate: 5.5" Hanging Type: 1-3" / 1-6" / 1-12" / 1-18" Stems Product Weight: 18lb Canopy/Backplate Shape: Round Sloped Ceiling Compatible: No Living Finish: No Uplight Only: No

## Shade

Shade 1: Glass Shade 1 Top Width: 3" Shade 1 Bottom L/W: 0" / 3" Shade 1 Height: 6.75" Replacement Glass Item #(s): GLS-H105101