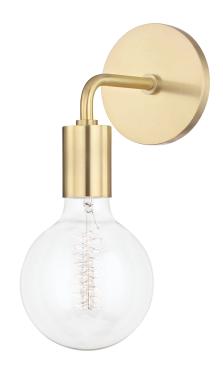

#### AGED BRASS

Coastal Suitable Finish (EPM): No

# **DIMENSIONS**

Height: 12.25"
Width/Diameter: 5"
Canopy/Backplate: 4.75"
Product Weight: 2lb
Extension: 7.25"
Top to Center: 2.25"

Canopy/Backplate Shape: Round Sloped Ceiling Compatible: No

Living Finish: No Uplight Only: No

## Bulb 1

Bulb Included: No

Socket: E26 Medium Base

Bulb Type: G40 Max Wattage: 60 Bulb Quantity: 1 Bulb Included: No Wire Length: 7" Switch Type: N/A

Gem Box Required (2"x3"): No

Dark Sky: No