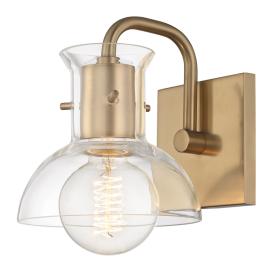

# **FINISHES**

#### AGED BRASS

Coastal Suitable Finish (EPM): No

# **DIMENSIONS**

Height: 7.25"
Width/Diameter: 5.75"
Canopy/Backplate: 4.5"
Product Weight: 2lb
Extension: 7.5"
Top to Center: 4"

Canopy/Backplate Shape: Square Sloped Ceiling Compatible: No

Living Finish: No Uplight Only: No

### Shade

Shade 1: Glass Shade 1 Top Width: 3" Shade 1 Bottom L/W: 0" / 5.75"

Shade 1 Height: 6.75"

Replacement Glass Item #(s): GLS-H111101-S

### Bulb 1

Bulb Included: No

Socket: E26 Medium Base

Bulb Type: G25 Max Wattage: 60 Bulb Quantity: 1 Bulb Included: No Wire Length: 7" Switch Type: N/A

Gem Box Required (2"x3"): No

Dark Sky: No