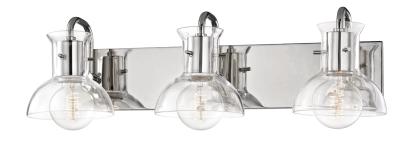

# FINISHES

POLISHED NICKEL Coastal Suitable Finish (EPM): No

### DIMENSIONS

Height: 7" Width/Diameter: 24" Product Weight: 9lb Extension: 7.75" Top to Center: 4" Canopy/Backplate Shape: Rectangle Sloped Ceiling Compatible: No Living Finish: No Uplight Only: No

## Shade

Shade 1: Glass Shade 1 Top Width: 3" Shade 1 Bottom L/W: 0" / 5.75" Shade 1 Height: 6.75" Replacement Glass Item #(s): GLS-H111101-S

### ELECTRICAL

Bulb 1

Bulb Included: No Socket: E26 Medium Base Bulb Type: G25 Max Wattage: 60 Bulb Quantity: 3 Bulb Included: No Wire Length: 7" Switch Type: N/A Gem Box Required (2"x3"): No Dark Sky: No