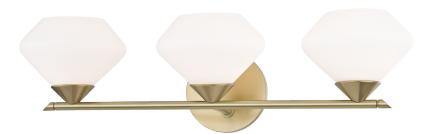

# **VALERIE**

## H136303-AGB

## **FINISHES**

#### AGED BRASS

Coastal Suitable Finish (EPM): No

# **DIMENSIONS**

Height: 6"

Width/Diameter: 21.75" Canopy/Backplate: 4.75" Product Weight: 5lb Extension: 7.5"

Top to Center: 4.625"

Canopy/Backplate Shape: Round Sloped Ceiling Compatible: No

Living Finish: No Uplight Only: Yes

## Shade

Shade 1: Glass Shade 1 Top Width: 6" Shade 1 Bottom L/W: 0" / 3.5" Shade 1 Height: 4.25"

Replacement Glass Item #(s): GLS-H136301