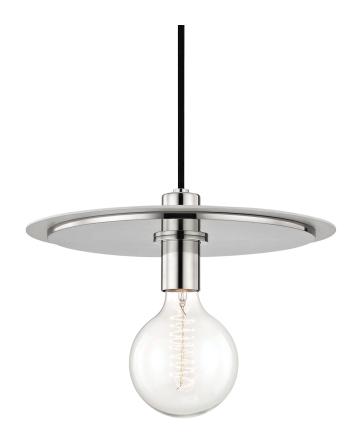

# MILO H137701L-PN/WH

## POLISHED NICKEL w/ WHITE

Coastal Suitable Finish (EPM): No

# **DIMENSIONS**

Height: 10"
Width/Diameter: 14"
Minimum Height: 12"
Maximum Height: 117.5"
Canopy/Backplate: 4.75"
Product Weight: 10lb

Canopy/Backplate Shape: Round Sloped Ceiling Compatible: No

Living Finish: No Uplight Only: No

## Shade

Shade 1: Steel

Replacement Glass Item #(s): SHD-H137501-PN-