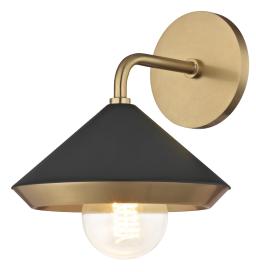

# MARNIE H139101-AGB/BK

## FINISHES

AGED BRASS w/ BLACK Coastal Suitable Finish (EPM): No

## DIMENSIONS

Height: 10.5" Width/Diameter: 8.5" Canopy/Backplate: 4.75" Product Weight: 2lb Extension: 9" Top to Center: 2" Canopy/Backplate Shape: Round Sloped Ceiling Compatible: No Living Finish: No Uplight Only: No