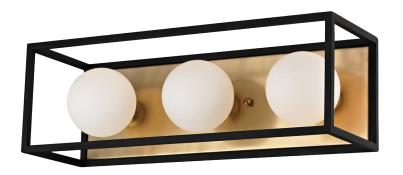

# **FINISHES**

AGED BRASS w/ Dusk Black

Coastal Suitable Finish (EPM): No

# **DIMENSIONS**

Height: 5"

Width/Diameter: 15"
Canopy/Backplate: 14.25"
Product Weight: 6lb
Extension: 5"

Top to Center: 2.5"

Canopy/Backplate Shape: Rectangle Sloped Ceiling Compatible: No

Living Finish: No Uplight Only: No

## Shade

Shade 1: Glass

Shade 1 Finish: Opal Matte Shade 1 Top Width: 1.25" Shade 1 Height: 3.5"

Replacement Glass Item #(s): GLS-H141301-AGB

-AE

### **ELECTRICAL**

Bulb 1

Bulb Included: No Socket: G9

Bulb Type: G9 LED Max Wattage: 4 Bulb Quantity: 3 Bulb Included: No Wire Length: 7" Switch Type: N/A

Gem Box Required (2"x3"): No

Dark Sky: No