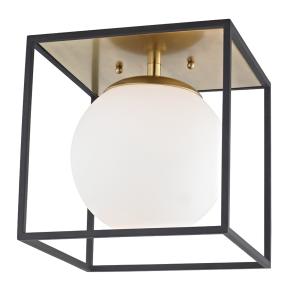

# FINISHES

AGED BRASS w/ Dusk Black Coastal Suitable Finish (EPM): No

## DIMENSIONS

Height: 9.5" Width/Diameter: 9.5" Product Weight: 6lb Canopy/Backplate Shape: Square Sloped Ceiling Compatible: No Living Finish: No Uplight Only: No

#### Shade 1: Glass

Shade 1 Finish: **Opal Matte** Shade 1 Top Width: **4**" Shade 1 Bottom L/W: **0**" / **7.5**" Shade 1 Height: **7.25**" Replacement Glass Item #(s): GLS-H160101-AE

c UL us