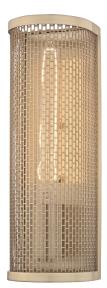

# BRITT H151101-AGB

#### AGED BRASS

Coastal Suitable Finish (EPM): No

# **DIMENSIONS**

Height: 13.5" Width/Diameter: 4.5" Canopy/Backplate: 13.5" Product Weight: 4lb Extension: 4"

Top to Center: 6.75"

Canopy/Backplate Shape: Rectangle Sloped Ceiling Compatible: No

Living Finish: No Uplight Only: No

# Shade