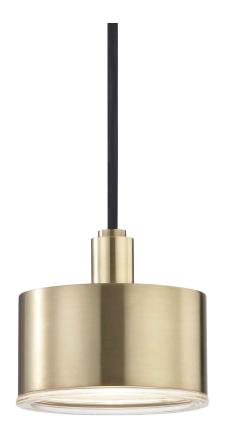

#### AGED BRASS

Coastal Suitable Finish (EPM): No

# **DIMENSIONS**

Height: 5.25" Width/Diameter: 5.25" Minimum Height: 8.75" Maximum Height: 98.75" Canopy/Backplate: 4.75"

Hanging Type: 120" Fabric Covered Cord

Product Weight: 3.3lb

Canopy/Backplate Shape: Round Sloped Ceiling Compatible: Yes

#### Shade

Shade 1: Glass

Shade 1 Bottom L/W: 0" / 5.25"

Shade 1 Height: 1"

Replacement Glass Item #(s): GLS-H159101