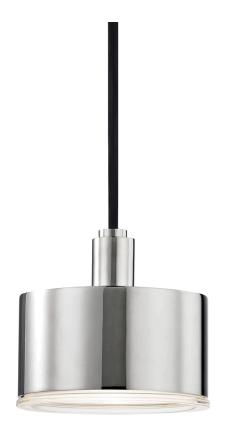

# NORA H159701-PN

#### POLISHED NICKEL

Coastal Suitable Finish (EPM): No

# **DIMENSIONS**

Height: 5.25" Width/Diameter: 5.25" Minimum Height: 8.75" Maximum Height: 98.75" Canopy/Backplate: 4.75"

Hanging Type: 120" Fabric Covered Cord

Product Weight: 3.3lb

Canopy/Backplate Shape: Round Sloped Ceiling Compatible: Yes