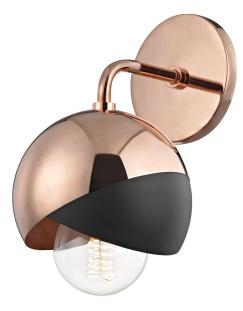

# FINISHES

POLISHED COPPER w/ Dusk Black Coastal Suitable Finish (EPM): No

## DIMENSIONS

Height: 11.5" Width/Diameter: 6" Canopy/Backplate: 4.5" Product Weight: 5lb Extension: 7" Top to Center: 2.25" Canopy/Backplate Shape: Round Sloped Ceiling Compatible: No Living Finish: No Uplight Only: No

#### Shade

### ELECTRICAL

Bulb 1

Bulb Included: No Socket: E26 Medium Base Max Wattage: 60 Bulb Quantity: 1 Bulb Included: No Wire Length: 7" Switch Type: N/A Gem Box Required (2"x3"): No Dark Sky: No