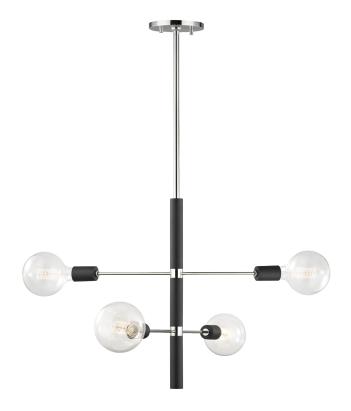

# **ASTRID**

#### H178804-PN/BK

Dress up your dining room with this linear modern design that cascades effortlessly from the ceiling. Shown in a sleek blend of antique brass and matte black, Astrid lends industrial flair to any setting. Whether you're spotlighting a cozy breakfast nook or expansive dining scene, Astrid is available in three sizes and two finishes to suit any setting.

#### **DIMENSIONS**

Height: 20"
Width/Diameter: 24"
Minimum Height: 24"
Maximum Height: 77.5"
Canopy/Backplate: 4.75"

Hanging Type: 1-3" / 1-6" / 1-12" / 2-18" Stems

Product Weight: 5lb

Canopy/Backplate Shape: Round Sloped Ceiling Compatible: No