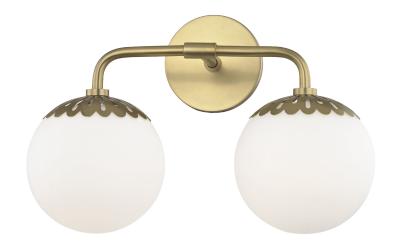

# PAIGE H193302-AGB

#### AGED BRASS

Coastal Suitable Finish (EPM): No

#### **DIMENSIONS**

Height: 10.5" Width/Diameter: 15" Canopy/Backplate: 4.75" Product Weight: 4lb Extension: 7"

Top to Center: 2.25"

Canopy/Backplate Shape: Round Sloped Ceiling Compatible: No

Living Finish: No Uplight Only: No

#### Shade

Shade 1: Glass

Shade 1 Finish: Opal Matte Shade 1 Top Width: 5.5" Shade 1 Height: 5.75"

Replacement Glass Item #(s): GLS-H193301