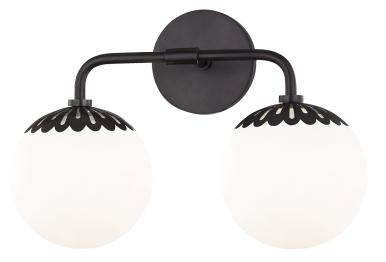

# PAIGE H193302-OB

# FINISHES

OLD BRONZE Coastal Suitable Finish (EPM): No

# DIMENSIONS

Height: 10.5" Width/Diameter: 15" Canopy/Backplate: 4.75" Product Weight: 4lb Extension: 7" Top to Center: 2.25" Canopy/Backplate Shape: Round Sloped Ceiling Compatible: No Living Finish: No Uplight Only: No

#### Shade

Shade 1: Glass Shade 1 Finish: Opal Matte Shade 1 Top Width: 5.5" Shade 1 Height: 5.75" Replacement Glass Item #(s): GLS-H193301