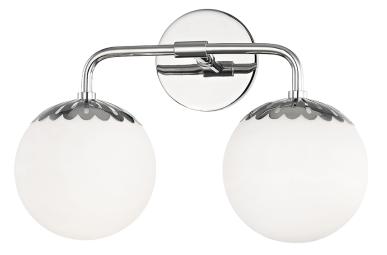

# FINISHES

POLISHED NICKEL Coastal Suitable Finish (EPM): No

# DIMENSIONS

Height: 10.5" Width/Diameter: 15" Canopy/Backplate: 4.75" Product Weight: 4lb Extension: 7" Top to Center: 2.25" Canopy/Backplate Shape: Round Sloped Ceiling Compatible: No Living Finish: No Uplight Only: No

#### Shade

Shade 1: Glass Shade 1 Finish: Opal Matte Shade 1 Top Width: 5.5" Shade 1 Height: 5.75" Replacement Glass Item #(s): GLS-H193301

## ELECTRICAL

Bulb 1

Bulb Included: No Socket: E26 Medium Base Bulb Type: A19 Max Wattage: 60 Bulb Quantity: 2 Bulb Included: No Wire Length: 7" Gem Box Required (2"x3"): No Dark Sky: No