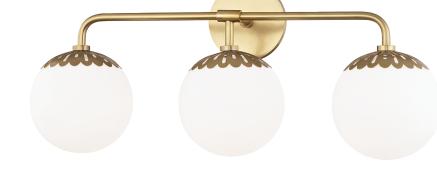

# PAIGE

# FINISHES

AGED BRASS Coastal Suitable Finish (EPM): No

# DIMENSIONS

Height: 10.5" Width/Diameter: 23.25" Canopy/Backplate: 4.75" Product Weight: 5lb Extension: 7" Top to Center: 8.25" Canopy/Backplate Shape: Round Sloped Ceiling Compatible: No Living Finish: No Uplight Only: No

#### Shade

Shade 1: Glass Shade 1 Finish: Opal Matte Shade 1 Top Width: 5.5" Shade 1 Height: 5.75" Replacement Glass Item #(s): GLS-H193301