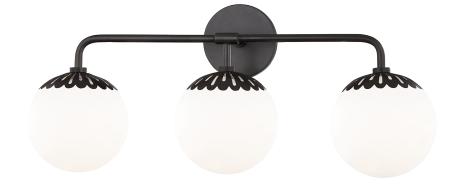

# **PAIGE** H193303-OB

## FINISHES

OLD BRONZE Coastal Suitable Finish (EPM): No

## DIMENSIONS

Height: 10.5" Width/Diameter: 23.25" Canopy/Backplate: 4.75" Product Weight: 5lb Extension: 7" Top to Center: 2.25" Canopy/Backplate Shape: Round Sloped Ceiling Compatible: No Living Finish: No Uplight Only: No

#### Shade

Shade 1: Glass Shade 1 Finish: Opal Matte Shade 1 Top Width: 5.5" Shade 1 Height: 5.75" Replacement Glass Item #(s): GLS-H193301