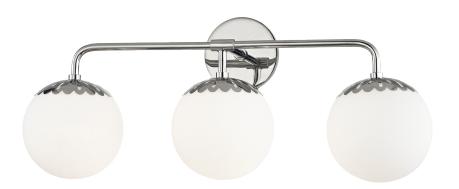

# **PAIGE**

#### POLISHED NICKEL

Coastal Suitable Finish (EPM): No

### **DIMENSIONS**

Height: 10.5"

Width/Diameter: 23.25" Canopy/Backplate: 4.75" Product Weight: 5lb Extension: 7"

Top to Center: 2.25"

Canopy/Backplate Shape: Round Sloped Ceiling Compatible: No

Living Finish: No Uplight Only: No

#### Shade

Shade 1: Glass

Shade 1 Finish: Opal Matte Shade 1 Top Width: 5.5" Shade 1 Height: 5.75"

Replacement Glass Item #(s): GLS-H193301