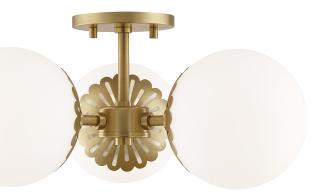

# PAIGE

# FINISHES

AGED BRASS Coastal Suitable Finish (EPM): No

## DIMENSIONS

Height: 7.75" Width/Diameter: 16.25" Canopy/Backplate: 4.75" Product Weight: 7lb Canopy/Backplate Shape: Round Sloped Ceiling Compatible: No Living Finish: No Uplight Only: No

## Shade 1: Glass

Shade 1 Finish: Opal Matte Shade 1 Top Width: 6" Shade 1 Height: 5.25" Replacement Glass Item #(s): GLS-H193301