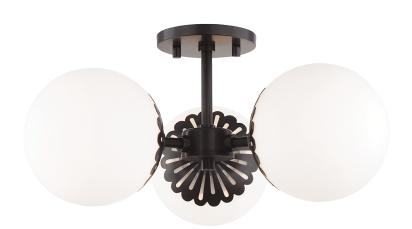

#### H193603-OB

## **OLD BRONZE**

Coastal Suitable Finish (EPM): No

# **DIMENSIONS**

Height: 7.75"

Width/Diameter: 16.25" Canopy/Backplate: 4.75" Product Weight: 7lb

Canopy/Backplate Shape: Round Sloped Ceiling Compatible: No

Living Finish: No Uplight Only: No

## Shade

Shade 1: Glass

Shade 1 Finish: Opal Matte Shade 1 Top Width: 6" Shade 1 Height: 5.25"

Replacement Glass Item #(s): GLS-H193301