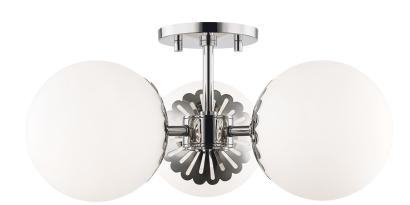

# **PAIGE**

#### H193603-PN

#### POLISHED NICKEL

Coastal Suitable Finish (EPM): No

# **DIMENSIONS**

Height: 7.75"

Width/Diameter: 16.25" Canopy/Backplate: 4.75" Product Weight: 7lb

Canopy/Backplate Shape: Round Sloped Ceiling Compatible: No

Living Finish: No Uplight Only: No

#### Shade

Shade 1: Glass

Shade 1 Finish: Opal Matte Shade 1 Top Width: 6" Shade 1 Height: 5.25"

Replacement Glass Item #(s): GLS-H193301