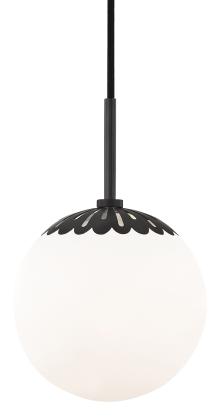

### DIMENSIONS

Height: 12.25" Width/Diameter: 8" Minimum Height: 15.5" Maximum Height: 121.5" Canopy/Backplate: 4.5" Product Weight: 5lb Canopy/Backplate Shape: Round Sloped Ceiling Compatible: No Living Finish: No Uplight Only: No

### Shade

Shade 1: Glass Shade 1 Finish: Opal Matte Shade 1 Top Width: 8" Shade 1 Height: 7.5" Replacement Glass Item #(s): GLS-H193701-S