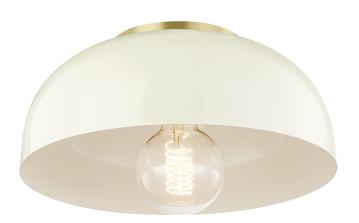

# **FINISHES**

## AGED BRASS w/ CREAM

Coastal Suitable Finish (EPM): No

# **DIMENSIONS**

Height: 7"

Width/Diameter: 11" Canopy/Backplate: 4.75" Product Weight: 7lb

Canopy/Backplate Shape: Round Sloped Ceiling Compatible: No

Living Finish: No Uplight Only: No

## Shade

Shade 1: Steel

Shade 1 Finish: Glossy Shade 1 Top Width: 11" Shade 1 Height: 5"

## Bulb 1

Bulb Included: No

Socket: E26 Medium Base

Bulb Type: G25 Max Wattage: 60 Bulb Quantity: 1 Bulb Included: No Wire Length: 7"

Gem Box Required (2"x3"): No

Dark Sky: No