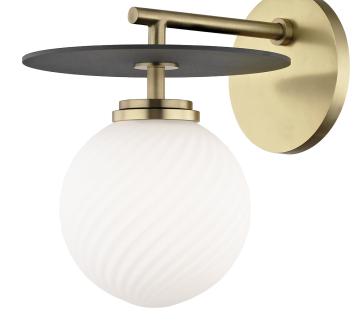

# FINISHES

AGED BRASS w/ Dusk Black Coastal Suitable Finish (EPM): No

## DIMENSIONS

Height: 8.75" Width/Diameter: 7" Canopy/Backplate: 4.75" Product Weight: 4lb Extension: 8.5" Top to Center: 2.25" Canopy/Backplate Shape: Round Sloped Ceiling Compatible: No Living Finish: No Uplight Only: No

#### Shade

Shade 1: Glass Shade 1 Finish: Opal Matte Shade 1 Top Width: 2.25" Shade 1 Bottom L/W: 0" / 5.25" Shade 1 Height: 5.25" Replacement Glass Item #(s): GLS-H200101-AGB