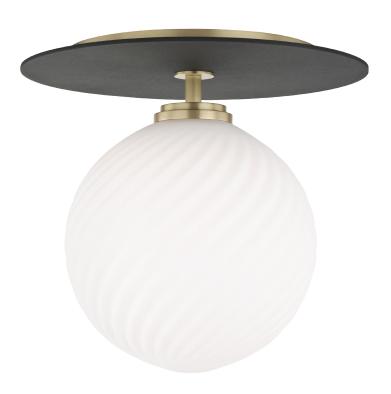

## **FINISHES**

AGED BRASS w/ Dusk Black

Coastal Suitable Finish (EPM): No

## **DIMENSIONS**

Height: 9.5"

Width/Diameter: 10.25" Canopy/Backplate: 7.5" Product Weight: 7lb

Canopy/Backplate Shape: Round Sloped Ceiling Compatible: No

Living Finish: No Uplight Only: No

### Shade

Shade 1: Glass

Shade 1 Finish: Opal Matte Shade 1 Top Width: 2.5" Shade 1 Height: 8"

Replacement Glass Item #(s): GLS-H200501L-

AGB