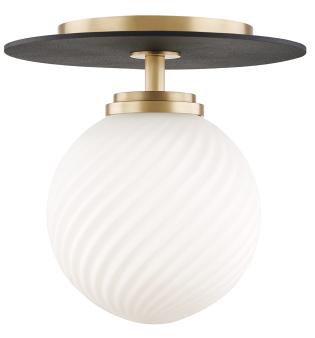

# FINISHES

AGED BRASS w/ Dusk Black Coastal Suitable Finish (EPM): No

### DIMENSIONS

Height: 7.25" Width/Diameter: 7" Canopy/Backplate: 4.75" Product Weight: 6lb Canopy/Backplate Shape: Round Sloped Ceiling Compatible: No Living Finish: No Uplight Only: No

### Shade

## Shade 1: Glass

Shade 1 Finish: Opal Matte Shade 1 Top Width: 2.25" Shade 1 Height: 5.25" Replacement Glass Item #(s): GLS-H200101-AGB

c UL us