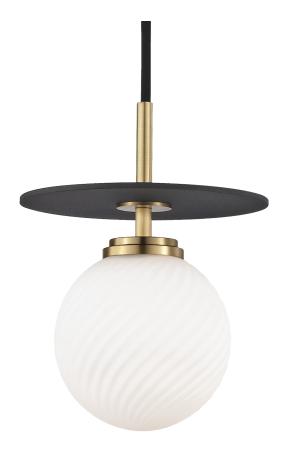

# FINISHES

AGED BRASS w/ Dusk Black Coastal Suitable Finish (EPM): No

# DIMENSIONS

Height: 9.5" Width/Diameter: 7" Minimum Height: 13" Maximum Height: 128" Canopy/Backplate: 4.75" Product Weight: 7lb Canopy/Backplate Shape: Round Sloped Ceiling Compatible: No Living Finish: No Uplight Only: No

#### Shade

Shade 1: Glass Shade 1 Finish: Opal Matte Shade 1 Top Width: 5.25" Shade 1 Height: 5" Replacement Glass Item #(s): GLS-H200101-AGB

#### Bulb 1

Bulb Included: No Socket: G9 Bulb Type: G9 LED Max Wattage: 4 Bulb Quantity: 1 Bulb Included: No Wire Length: 120" Gem Box Required (2"x3"): No Dark Sky: No