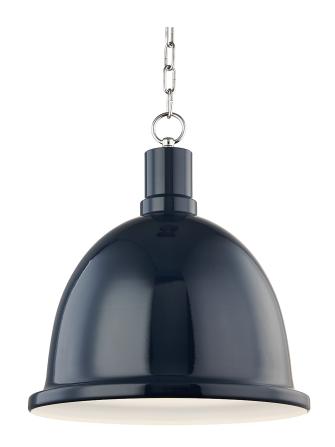

### POLISHED NICKEL w/ NAVY

Coastal Suitable Finish (EPM): No

### **DIMENSIONS**

Height: 18.25"
Width/Diameter: 16"
Minimum Height: 21.25"
Maximum Height: 72.75"
Canopy/Backplate: 4.75"
Product Weight: 17lb

Canopy/Backplate Shape: Round Sloped Ceiling Compatible: No

#### Shade

Shade 1: Steel Shade 1 Finish: Glossy Shade 1 Top Width: 3" Shade 1 Bottom L/W: 0" / 16" Shade 1 Height: 15.5"