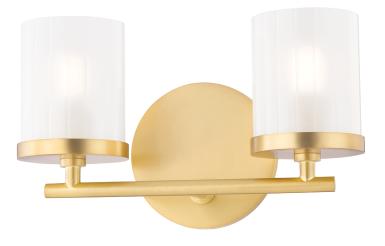

# FINISHES

AGED BRASS Coastal Suitable Finish (EPM): No

### DIMENSIONS

Height: 6.25" Width/Diameter: 10.5" Canopy/Backplate: 4.75" Product Weight: 2lb Extension: 5" Top to Center: 4" Canopy/Backplate Shape: Round Sloped Ceiling Compatible: No Living Finish: No Uplight Only: Yes

#### Shade

Shade 1: Glass Shade 1 Top Width: 3.25" Shade 1 Bottom L/W: 0" / 3.25" Shade 1 Height: 4" Replacement Glass Item #(s): GLS-H239301