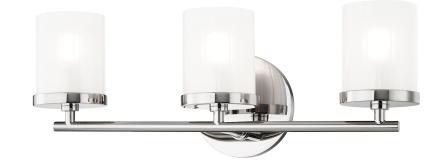

## FINISHES

POLISHED NICKEL Coastal Suitable Finish (EPM): No

### DIMENSIONS

Height: 6.25" Width/Diameter: 17.5" Canopy/Backplate: 4.75" Product Weight: 3lb Extension: 5" Top to Center: 4" Canopy/Backplate Shape: Round Sloped Ceiling Compatible: No Living Finish: No Uplight Only: Yes

#### Shade

Shade 1: Glass Shade 1 Finish: Glossy Shade 1 Top Width: 3.25" Shade 1 Bottom L/W: 0" / 3.25" Shade 1 Height: 4"

Replacement Glass Item #(s): GLS-H239301 ELECTRICAL

# Bulb 1

Bulb Included: No Socket: G9 Bulb Type: G9 LED Max Wattage: 35 Bulb Quantity: 3 Bulb Included: No Wire Length: 7" Switch Type: N/A Gem Box Required (2"x3"): No Dark Sky: No