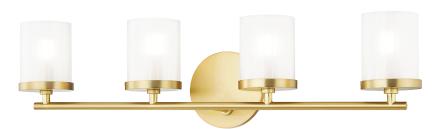

## **FINISHES**

#### AGED BRASS

Coastal Suitable Finish (EPM): No

## **DIMENSIONS**

Height: 6.5"

Width/Diameter: 24.5" Canopy/Backplate: 4.75" Product Weight: 4lb Extension: 5" Top to Center: 4.25"

Canopy/Backplate Shape: Round

Sloped Ceiling Compatible: No Living Finish: No

#### Shade

Shade 1: Glass

Shade 1 Finish: Glossy Shade 1 Top Width: 3.25" Shade 1 Bottom L/W: 0" / 3.25"

Shade 1 Height: 4"

Replacement Glass Item #(s): GLS-H239301

# Bulb 1

Bulb Included: No Socket: G9

Bulb Type: G9 LED Max Wattage: 35 Bulb Quantity: 4 Bulb Included: No Wire Length: 7" Switch Type: N/A

Gem Box Required (2"x3"): No

Dark Sky: No