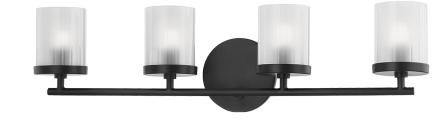

# FINISHES

SOFT BLACK Coastal Suitable Finish (EPM): No

# DIMENSIONS

Height: 6.5" Width/Diameter: 24.5" Canopy/Backplate: 4.75" Product Weight: 4lb Extension: 5" Top to Center: 4.25" Canopy/Backplate Shape: Round Sloped Ceiling Compatible: No Living Finish: No Uplight Only: Yes

#### Shade

Shade 1: Glass Shade 1 Finish: Glossy Shade 1 Top Width: 3.25" Shade 1 Bottom L/W: 0" / 3.25" Shade 1 Height: 4"

Replacement Glass Item #(s): GLS-H239301

## ELECTRICAL

Bulb 1

Bulb Included: No Socket: G9 Bulb Type: G9 LED Max Wattage: 35 Bulb Quantity: 4 Bulb Included: No Wire Length: 7" Switch Type: N/A Gem Box Required (2"x3"): No Dark Sky: No