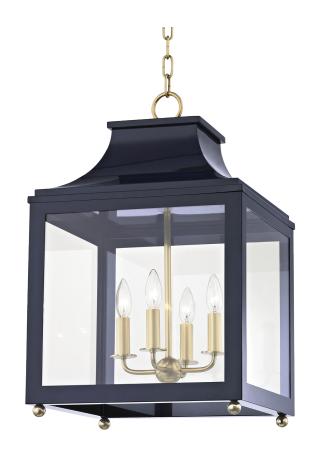

# **LEIGH**

### H259704L-AGB/NVY

# **FINISHES**

### AGED BRASS w/ NAVY

Coastal Suitable Finish (EPM): No

# **DIMENSIONS**

Height: 25"
Width/Diameter: 16"
Minimum Height: 26.5"
Maximum Height: 79"
Canopy/Backplate: 6"
Hanging Type: 54" Chain
Product Weight: 42lb

Canopy/Backplate Shape: Round Sloped Ceiling Compatible: Yes

### Shade

Shade 1: Glass

Shade 1 Top Width: 15.25" Shade 1 Bottom L/W: 0" / 15.25"

Shade 1 Height: 14.25"

Replacement Glass Item #(s): GLS-H259704-L