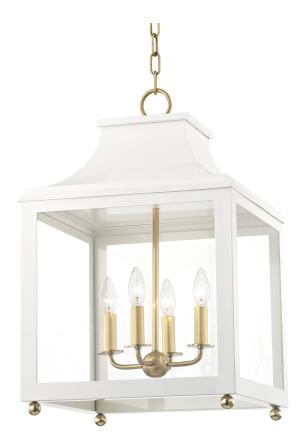

# FINISHES

AGED BRASS w/ WHITE Coastal Suitable Finish (EPM): No

## DIMENSIONS

Height: 25" Width/Diameter: 16" Minimum Height: 26.5" Maximum Height: 79" Canopy/Backplate: 6" Hanging Type: 54" Chain Product Weight: 42lb Canopy/Backplate Shape: Round Sloped Ceiling Compatible: Yes Living Finish: No Uplight Only: No

#### Shade

Shade 1: Glass Shade 1 Top Width: 15.25" Shade 1 Bottom L/W: 0" / 15.25" Shade 1 Height: 14.25" Replacement Glass Item #(s): GLS-H259704-L

#### ELECTRICAL

Bulb 1

Bulb Included: No Socket: E12 Candelabra Base Bulb Type: B11 Max Wattage: 60 Bulb Quantity: 4 Bulb Included: No Wire Length: 120" Gem Box Required (2"x3"): No Dark Sky: No