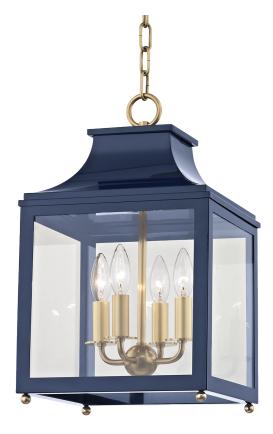

## FINISHES

AGED BRASS w/ NAVY Coastal Suitable Finish (EPM): No

## DIMENSIONS

Height: 18.75" Width/Diameter: 11.25" Minimum Height: 20.25" Maximum Height: 72.75" Canopy/Backplate: 6" Hanging Type: 54" Chain Product Weight: 18lb Canopy/Backplate Shape: Round Sloped Ceiling Compatible: Yes Living Finish: No Uplight Only: No

## Shade

Shade 1: Glass Shade 1 Top Width: 11" Shade 1 Bottom L/W: 0" / 11" Shade 1 Height: 10.5" Replacement Glass Item #(s): GLS-H259704-S-FR

ELECTRICAL

Bulb 1

Bulb Included: No Socket: E12 Candelabra Base Bulb Type: B11 Max Wattage: 60 Bulb Quantity: 4 Bulb Included: No Wire Length: 120" Gem Box Required (2"x3"): No Dark Sky: No