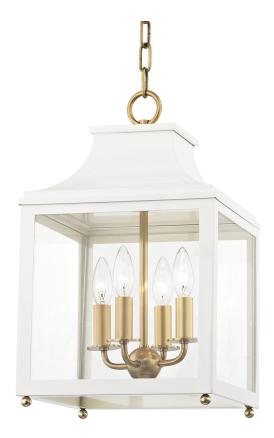

## FINISHES

AGED BRASS w/ WHITE Coastal Suitable Finish (EPM): No

## DIMENSIONS

Height: 18.75" Width/Diameter: 11.25" Minimum Height: 20.25" Maximum Height: 72.75" Canopy/Backplate: 6" Hanging Type: 54" Chain Product Weight: 18lb Canopy/Backplate Shape: Round Sloped Ceiling Compatible: Yes Living Finish: No Uplight Only: No

## Shade

Shade 1: Glass Shade 1 Top Width: 11" Shade 1 Bottom L/W: 0" / 11" Shade 1 Height: 10.5" Replacement Glass Item #(s): GLS-H259704-S-FR

c (U) us

ELECTRICAL

Bulb 1

Bulb Included: No Socket: E12 Candelabra Base Bulb Type: B11 Max Wattage: 60 Bulb Quantity: 4 Bulb Included: No Wire Length: 120" Gem Box Required (2"x3"): No Dark Sky: No