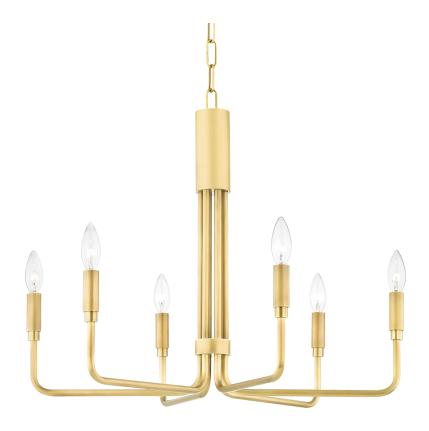

# **BRIGITTE**

## H261806-AGB

# **FINISHES**

#### AGED BRASS

Coastal Suitable Finish (EPM): No

# **DIMENSIONS**

Height: 19.25"
Width/Diameter: 25"
Minimum Height: 25.75"
Maximum Height: 76.25"
Canopy/Backplate: 5.5"
Hanging Type: 54" Chain
Product Weight: 13lb

Canopy/Backplate Shape: Round Sloped Ceiling Compatible: Yes