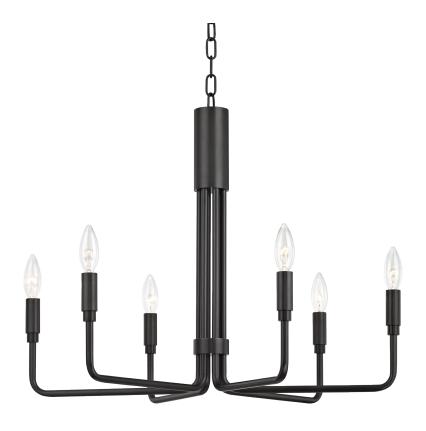

# **BRIGITTE**

### H261806-OB

# **DIMENSIONS**

Height: 19.25"
Width/Diameter: 25"
Minimum Height: 25.75"
Maximum Height: 76.25"
Canopy/Backplate: 5.5"
Hanging Type: 54" Chain
Product Weight: 13lb

Canopy/Backplate Shape: Round Sloped Ceiling Compatible: Yes