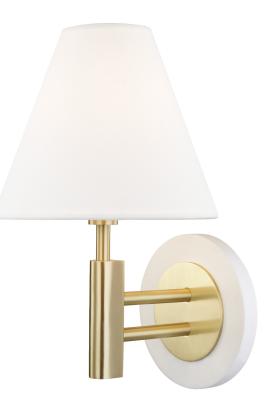

# FINISHES

AGED BRASS w/ WHITE Coastal Suitable Finish (EPM): No

## DIMENSIONS

Height: 12" Width/Diameter: 7.5" Canopy/Backplate: 5.5" Product Weight: 2lb Extension: 8" Top to Center: 9.25" Canopy/Backplate Shape: Round Sloped Ceiling Compatible: No Living Finish: No Uplight Only: No

### Shade

Shade 1: Linen Shade 1 Top Width: 3" Shade 1 Bottom L/W: 0" / 7.5" Shade 1 Height: 6.5" Replacement Glass Item #(s): SHD-H264101