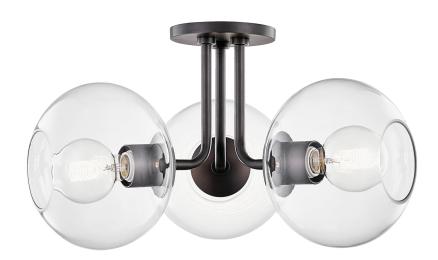

# MARGOT H270603-OB

### DIMENSIONS

Height: 11" Width/Diameter: 20" Canopy/Backplate: 5.5" Product Weight: 7.77lb Canopy/Backplate Shape: Round Sloped Ceiling Compatible: No Living Finish: No Uplight Only: No

#### Shade

### Shade 1: Glass Shade 1 Top Width: 8.25" Shade 1 Height: 7"

Shade 1 Height: /" Replacement Glass Item #(s): GLS-HL270101S

#### Bulb 1

Bulb Included: No Socket: E26 Medium Base Bulb Type: G25 Max Wattage: 60 Bulb Quantity: 3 Bulb Included: No Wire Length: 7" Gem Box Required (2"x3"): No Dark Sky: No