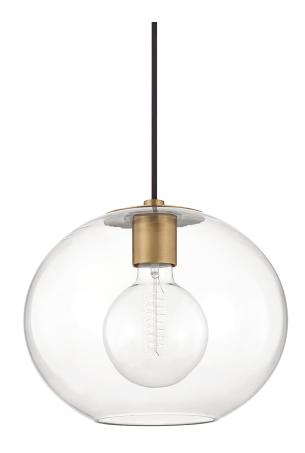

# **MARGOT**

### H270701L-AGB

#### AGED BRASS

Coastal Suitable Finish (EPM): No

# **DIMENSIONS**

Height: 10.5"

Width/Diameter: 12.25" Minimum Height: 16.5" Maximum Height: 106.5" Canopy/Backplate: 5.5"

Hanging Type: 120" Fabric Covered Cord

Product Weight: 4.58lb

Canopy/Backplate Shape: Round Sloped Ceiling Compatible: Yes

### Shade

Shade 1: Glass

Shade 1 Top Width: 12.25" Shade 1 Bottom L/W: 0" / 12.25"

Shade 1 Height: 10.5"

Replacement Glass Item #(s): GLS-HL270701L