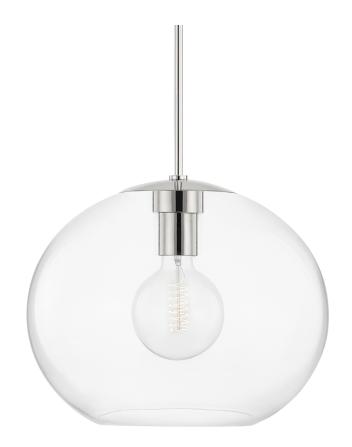

# **MARGOT**

#### H270701XL-PN

#### POLISHED NICKEL

Coastal Suitable Finish (EPM): No

# **DIMENSIONS**

Height: 13"
Width/Diameter: 16"
Minimum Height: 16.25"
Maximum Height: 52.25"
Canopy/Backplate: 5.5"

Hanging Type: 1-3" / 1-6" / 1-12" / 1-18" Stems

Product Weight: 8lb

Canopy/Backplate Shape: Round Sloped Ceiling Compatible: No

#### Shade

Shade 1: Glass

Shade 1 Bottom L/W: 0" / 16" Shade 1 Height: 12.75"

Replacement Glass Item #(s): GLS-H270701XL

#### Bulb 1

Bulb Included: No

Socket: E26 Medium Base

Bulb Type: G40 Max Wattage: 60 Bulb Quantity: 1 Bulb Included: No Wire Length: 120"

Gem Box Required (2"x3"): No

Dark Sky: No