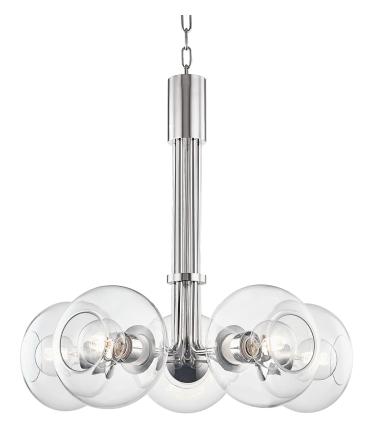

# MARGOT H270805-PN

### DIMENSIONS

Height: 25" Width/Diameter: 25" Maximum Height: 79" Canopy/Backplate: 5.5" Product Weight: 17.65lb Canopy/Backplate Shape: Round Sloped Ceiling Compatible: No Living Finish: No Uplight Only: No

### Shade

Shade 1: Glass Shade 1 Top Width: 8.25" Shade 1 Height: 7" Replacement Glass Item #(s): GLS-HL270101S

c (U) us

#### Bulb 1

Bulb Included: No Socket: E26 Medium Base Max Wattage: 60 Bulb Quantity: 5 Bulb Included: No Wire Length: 120" Gem Box Required (2"x3"): No Dark Sky: No