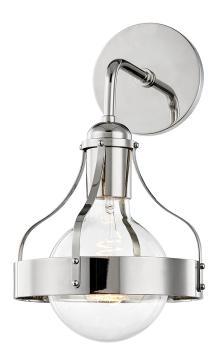

# **VIOLET**

## H271101-PN

Violet uses industrial textures in a design that is more modern than Machine Age.

#### POLISHED NICKEL

Coastal Suitable Finish (EPM): No

# **DIMENSIONS**

Height: 13.5"
Width/Diameter: 7.5"
Canopy/Backplate: 4.75"
Product Weight: 3lb
Extension: 8.75"

Canopy/Backplate Shape: Round Sloped Ceiling Compatible: No

Living Finish: No Uplight Only: Yes

## Shade

Shade 1: Steel

Shade 1 Bottom L/W: 0" / 7.5"

Shade 1 Height: 6"

Replacement Glass Item #(s): CGE-H271101-PN