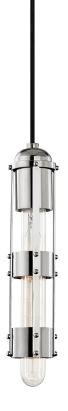

# VIOLET H272701-PN

Violet uses industrial textures in a design that is more modern than Machine Age.

## FINISHES

POLISHED NICKEL Coastal Suitable Finish (EPM): No

## DIMENSIONS

Height: 11.5" Width/Diameter: 2.25" Minimum Height: 13.5" Maximum Height: 131.5" Canopy/Backplate: 4.75" Product Weight: 5lb Canopy/Backplate Shape: Round Sloped Ceiling Compatible: No Living Finish: No Uplight Only: No

### Shade

Shade 1: Steel Replacement Glass Item #(s): CGE-H272101-PN