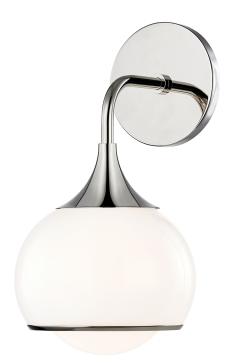

# REESE

#### H281301-PN

#### POLISHED NICKEL

Coastal Suitable Finish (EPM): No

# **DIMENSIONS**

Height: 12.25" Width/Diameter: 6.75" Canopy/Backplate: 4.75" Product Weight: 1.76lb Extension: 7.25"

Canopy/Backplate Shape: Round Sloped Ceiling Compatible: No

Living Finish: No Uplight Only: Yes

#### Shade

Shade 1: Glass

Shade 1 Bottom L/W: 0" / 6.75"

Shade 1 Height: 5.625"

Replacement Glass Item #(s): GLS-H281701S-PN