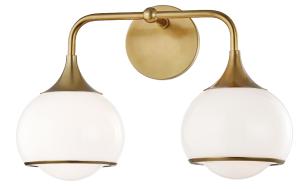

# REESE H281302-AGB

# FINISHES

AGED BRASS Coastal Suitable Finish (EPM): No

## DIMENSIONS

Height: 11.25" Width/Diameter: 16.75" Canopy/Backplate: 4.75" Product Weight: 1.98lb Extension: 7.25" Canopy/Backplate Shape: Round Sloped Ceiling Compatible: No Living Finish: No Uplight Only: Yes

#### Shade

Shade 1: Glass Shade 1 Bottom L/W: 0" / 6.75" Shade 1 Height: 5.625" Replacement Glass Item #(s): GLS-H281701S-AGB

#### ELECTRICAL

Bulb 1 Bulb Included: No Socket: E26 Medium Base Bulb Type: B11 Max Wattage: 60 Bulb Quantity: 2 Bulb Included: No Wire Length: 7" Gem Box Required (2"x3"): No Dark Sky: No